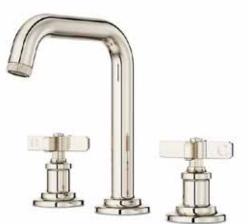

## SHOWROOM SPECIALS

Elevate your space and your senses with the Winter Park™ collection. It's a modern take on a classic design and a vision in the contemporary home. Every detail is carefully executed and purposefully placed, from the coining details that update classic silhouettes to the stepped bases that deliver a grounded look. This feature-forward collection includes never-leak disc valves and all metal construction, bringing durability and longevity to your bathroom. Reimagine your space with Winter Park.