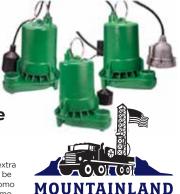

### Win a FREE Fire Pit!

Purchase \$1.500 or More in Pentair Residential Pumps,

Receive 5 Extra Peak Points! Plus. Be Entered to Win a **FREE Smokeless Portable Fire** Pit. (Pump & Drilling Only)

\*Promotion valid 3/1/25 to 4/30/25. You must purchase \$1,500 or more in Pentair Residential Pumps to receive 5 extra Peak points and qualify for the fire pit. You do not have to be present to win the raffle. Raffle will take place after the promo period. Limit one set of Peak points per customer, per promo period. While supplies last