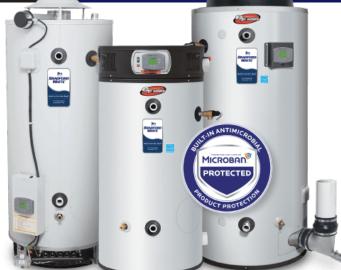

#### COMMERCIAL PLUMBERS SPECIAL!

Purchase 2 or More Commercial Bradford White Water Heaters **Get Double Peak** Rewards Points + A Free Backpack Cooler!

\*Promotion valid 3/1/25 to 4/30/25. You must purchase 2 or more Commercial Bradford White Water Heaters to receive double Peak points and backpack cooler. Limit one set of Peak points and backpack cooler per customer, per promo period. While supplies last.