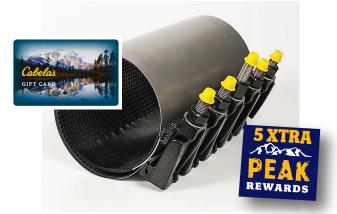

### Win a FREE \$250 Cabela's Gift Card!

Purchase \$1k or More in Romac Repair Clamps SS1's or CL1's, **Get 5 Extra Peak Points.** + Be Entered to **Win a FREE \$250 Cabela's Gift Card!** 

\*Promotion valid 1/1/25 to 2/28/25. You must purchase \$1,000 or more in Romac Repair Clamps to receive a 5 extra Peak Points and be in the raffle for the Cablela's card. Limit 5 Peak Points per customer per promo period. You do not have to be present to win the raffle. While supplies last.