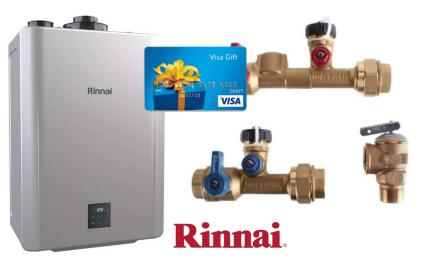

## FREE Isolation Valve Kit with Rinnai Purchase!

Receive a **Free Isolation Valve Kit** (.973604) with every Rinnai Tankless Water Heater Purchase and You Could **Win a FREE \$250 Visa Gift Card!** 

\*Promotion valid 1/1/25 to 2/28/25. You must purchase a Rinnai Tankless Water Heater to receive a Free Isolation Valve Kit and be in the raffle for the \$250 Visa Gift Card. No limit per customer per promo period. You do not have to be present to win the raffle. While supplies last.