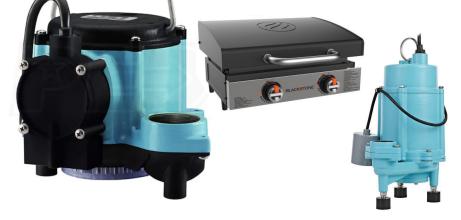

#### Win a FREE Blackstone Tailgate/Tabletop Griddle!

Buy 3 Little Giant 1/3 HP Sump Pumps, **Get a \$25 Mountainland Gift Certificate** and a Chance to **Win a Blackstone Tailgate/Tabletop Griddle or 16G Series Grinder!** 

\*Promotion valid 1/1/25 to 2/28/25. You must purchase 3 Little Giant Sump Pumps to receive a \$25 Mountainland Gift Certificate and be in the raffle for the Griddle or Grinder. Limit 1 Gift Certificate per customer per promo period. You do not have to be present to win the raffle. While supplies last.