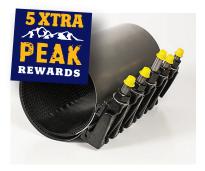

#### Win FREE Steelheads VIP **Suite Tickets!**

Purchase \$1k or More in Romac Repair Clamps SS1's or CL1's Get 5 Extra Peak **Points.** + Be Entered to Win FREE Idaho **Steelheads Suite** Tickets on Mar. 19th.