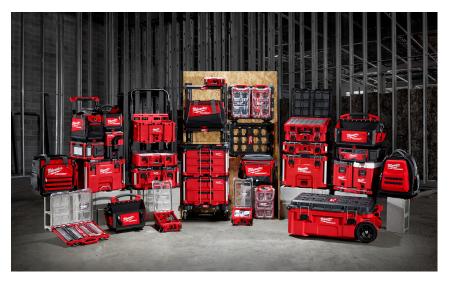

# Get Organized in 2025 with Milwaukee!

Purchase \$1k or More in Milwaukee Packout Products, **Get a \$50 Mountainland Gift Certificate!** 

\*Promotion valid 1/1/25 to 2/28/25. You must purchase \$1,000 or more in Milwaukee Packout products to receive a \$50 Mountainland Gift Certificate. No limit on Gift Certificates per customer per promo period. While supplies last.