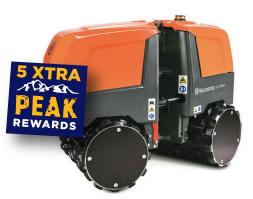

### Get 5 Extra Peak Points!

Purchase a Husqvarna Trench Roller Get a 5 Extra Peak Points + a \$250 Mountainland Gift Certificate!

\*Promotion valid 1/1/25 to 2/28/25. You must purchase a Husqvarna Trench Roller to receive 5 Extra Peak Points and qualify for the \$250 Mountainland Gift Certificate. No limit on Peak Points and Gift Certificates per customer per promo period. While supplies last.