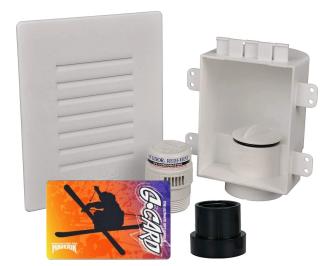

#### **IPS BAKERS DOZEN SPECIAL!**

Purchase Any Combination of 12 Qualified IPS Studor Vents, **Get a FREE \$5 Maverik G-Card!** Qualifying Products Include 20346 REDI-VENT (24 PK) LW PVC/ADAPT, 20349 REDI-VENT (24 PK) LW ABS/ADAPT, 20381 RECESS BOX W/ REDI-VENT, 20380 REDI-Vent RECESS Box ONLY

\*Promotion valid 1/1/25 to 2/28/25. You must purchase 12 qualifying IPS Studor Vents or more to receive a \$5 Maverik G-Card. G-cards will be distributed after the promo period. No limit on G-cards per customer per promo period. While supplies last.