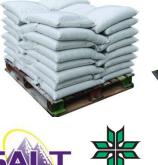

#### BUY BIG! SAVE BIG!

Purchase a Pallet of Ice Melt and Receive a \$25 Mountainland Gift Certificate + You Could Win PBR Rodeo Tickets at the MACU Center on Apr. 11th.

\*Promotion valid 1/1/25 to 2/28/25. You must purchase a pallet of Satl Depot or Morgro Ice Melt to receive a \$25 in Mountainland Gift Certificate and be in the raffle for the PBR tickets. Limit one gift certificate per customer per promo period. You do not have to be present to win the raffle. While supplies last.